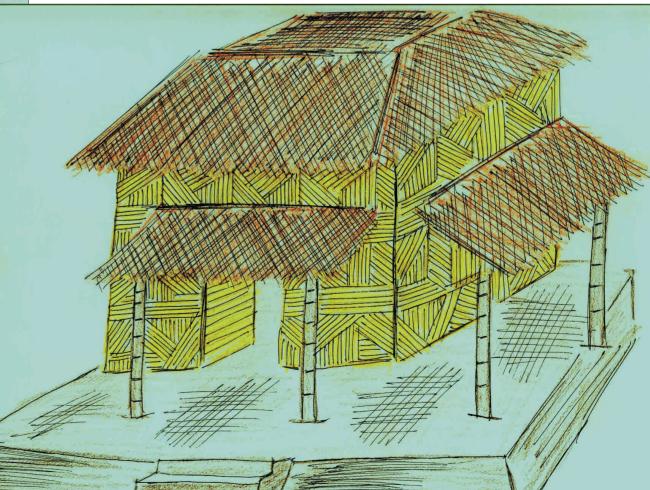

Plants with

PROPOSED FORM FOR THE HOUSING.....

Translating Traditions.....

PROPOSED LANDSCAPING IN FLOOD PRONE

**AREA** 