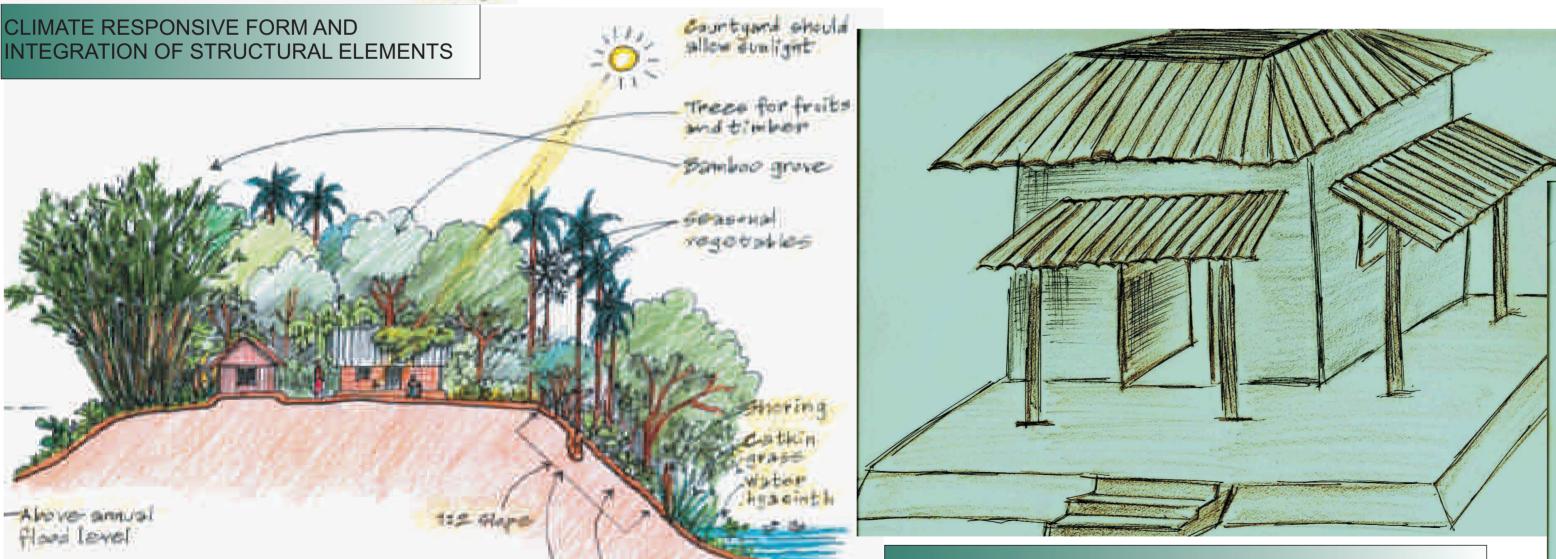

Plants with

PROPOSED FORM FOR THE HOUSING.....

Translating Traditions.....

PROPOSED LANDSCAPING IN FLOOD PRONE

**AREA** 