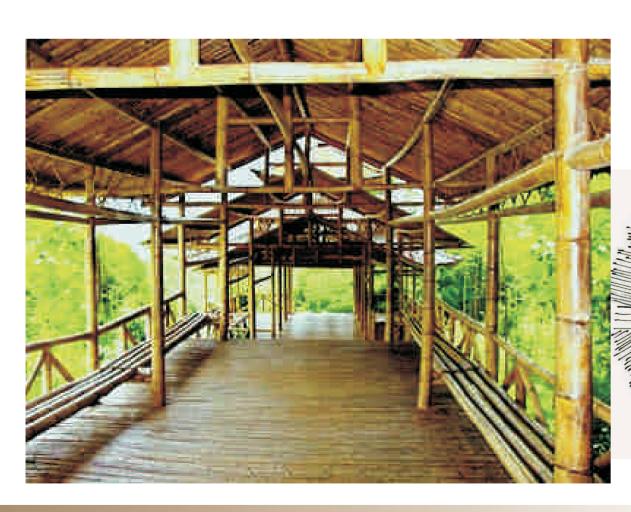

AN INSTANCE OF USE OF THE CROSS BRACING IN BAMBOO FOR LOBBY/ENTRACE/PATHWAY/BRIDGE ETC....

IDENITIFYING AND TRANSLATING THE AESTITETIC AND STRUCTURAL POTENTIAL OF BAMBOO CROSS

TO CREATE MAGICAL INTERIORS WITH A TRADITIONAL LOOK .....