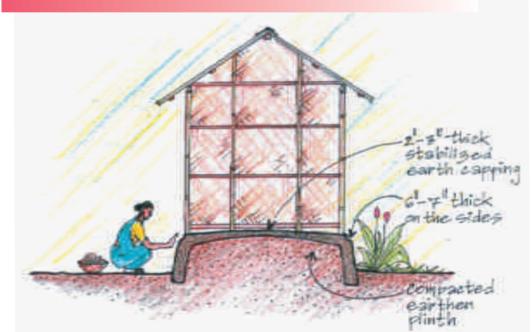

Cavallable in markets

Cusually made by seden

between grip

CONTRACTOR OF THE PARTY OF THE

PREPARATION OF THE PLINTH:
TRADITIONAL MANUAL METHOD RELEVANT
TO MODERN CONTEXT ALSO...

DIP DIFFUSION TREATMENT FOR CHEMICAL PRESERVATION OF BAMBOO