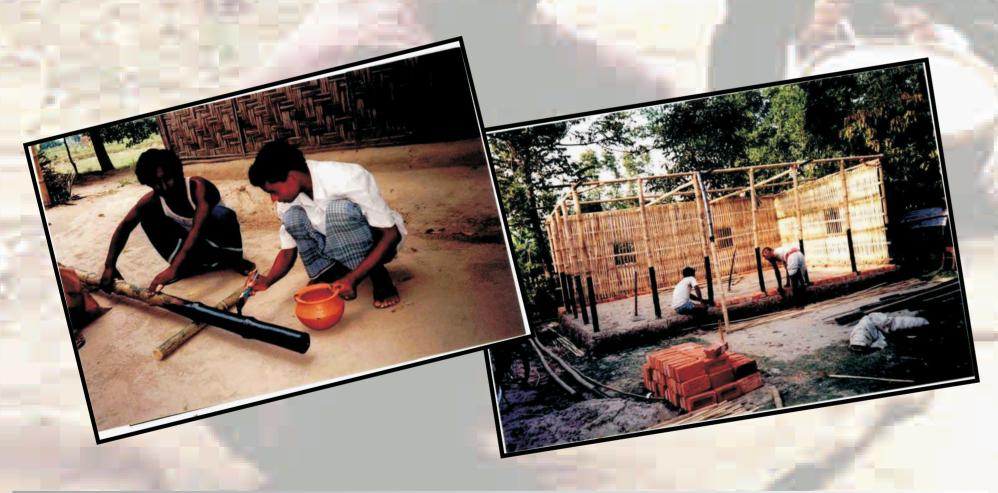

ENHANCING THE PRACTICAL USE OF NATURAL MATERIALS FOR LONG TERM AND SAFE BUILDING SOLUTIONS BY EMPLOYING TRADITIONAL METHODS FOR TREATMENT OF BAMBOO AND PROVIDING STRUCTURAL STRENTH......

NOW AFTER IDENTIFYING AND STUDYING THE VARIOUS ASPECTS OF FORM, MATERIAL AND CONSTRUCTIONAL PATTERNS OF HOUSING IN THE VILLAGE OF SUNDERBAN.....MY NEXT TASK IS TO EXTEND MY RESEARCH TO EXTEND AND TRANSLATE THE IDEAS TO THE MODERN CONTEXT APTLY....IN THIS REGARD MY WORK INCLUDES......

- 1. EXTENDING THE KNOWLEDGE OF THE BUILDING TRENDS OF SUNDERBAN TO GIVE AN APPROPRIATE BUILDING SOLUTION FOR HOUSING IN FLOOD PRONE AREAS OF NOT ONLY SUNDERBAN BUT ALSO VARIOUS PARTS OF BENGAL....WHICH IS AN EMERGING ISSUE IN THE RURAL PARTS OF BENGAL....
- 2. DUE TO THE FAST DEPLETION OF TIMBER AND MASSIVE DEFORESTATION...
  .EXPLORING BAMBOO AS A SUILDING MATERIAL KEEPING IN MIND ITS ABUNDANT AVAILABILITY AND ITS AESTHETIC AND STRUCTURAL POTENTIAL
- 3. EXPLORING THE DIFFERENT POOSIBILITIES OF THE INTERESTING ATCHALA AND CHOUSHALA FORMS IDENTIFIED....AND PLACING THEM IN DIFFERENT CONTEXTS LIKE BUILDING A TREE HOUSE, EXTENSION OF HERITAGE HOTELS, KIOSKS IN THEBEACHES, BEACH HOUSE, ETC....

Cavallable in markets

Cusually made by seden

between grip

CONTRACTOR OF THE PARTY OF THE

PREPARATION OF THE PLINTH:
TRADITIONAL MANUAL METHOD RELEVANT
TO MODERN CONTEXT ALSO...

DIP DIFFUSION TREATMENT FOR CHEMICAL PRESERVATION OF BAMBOO