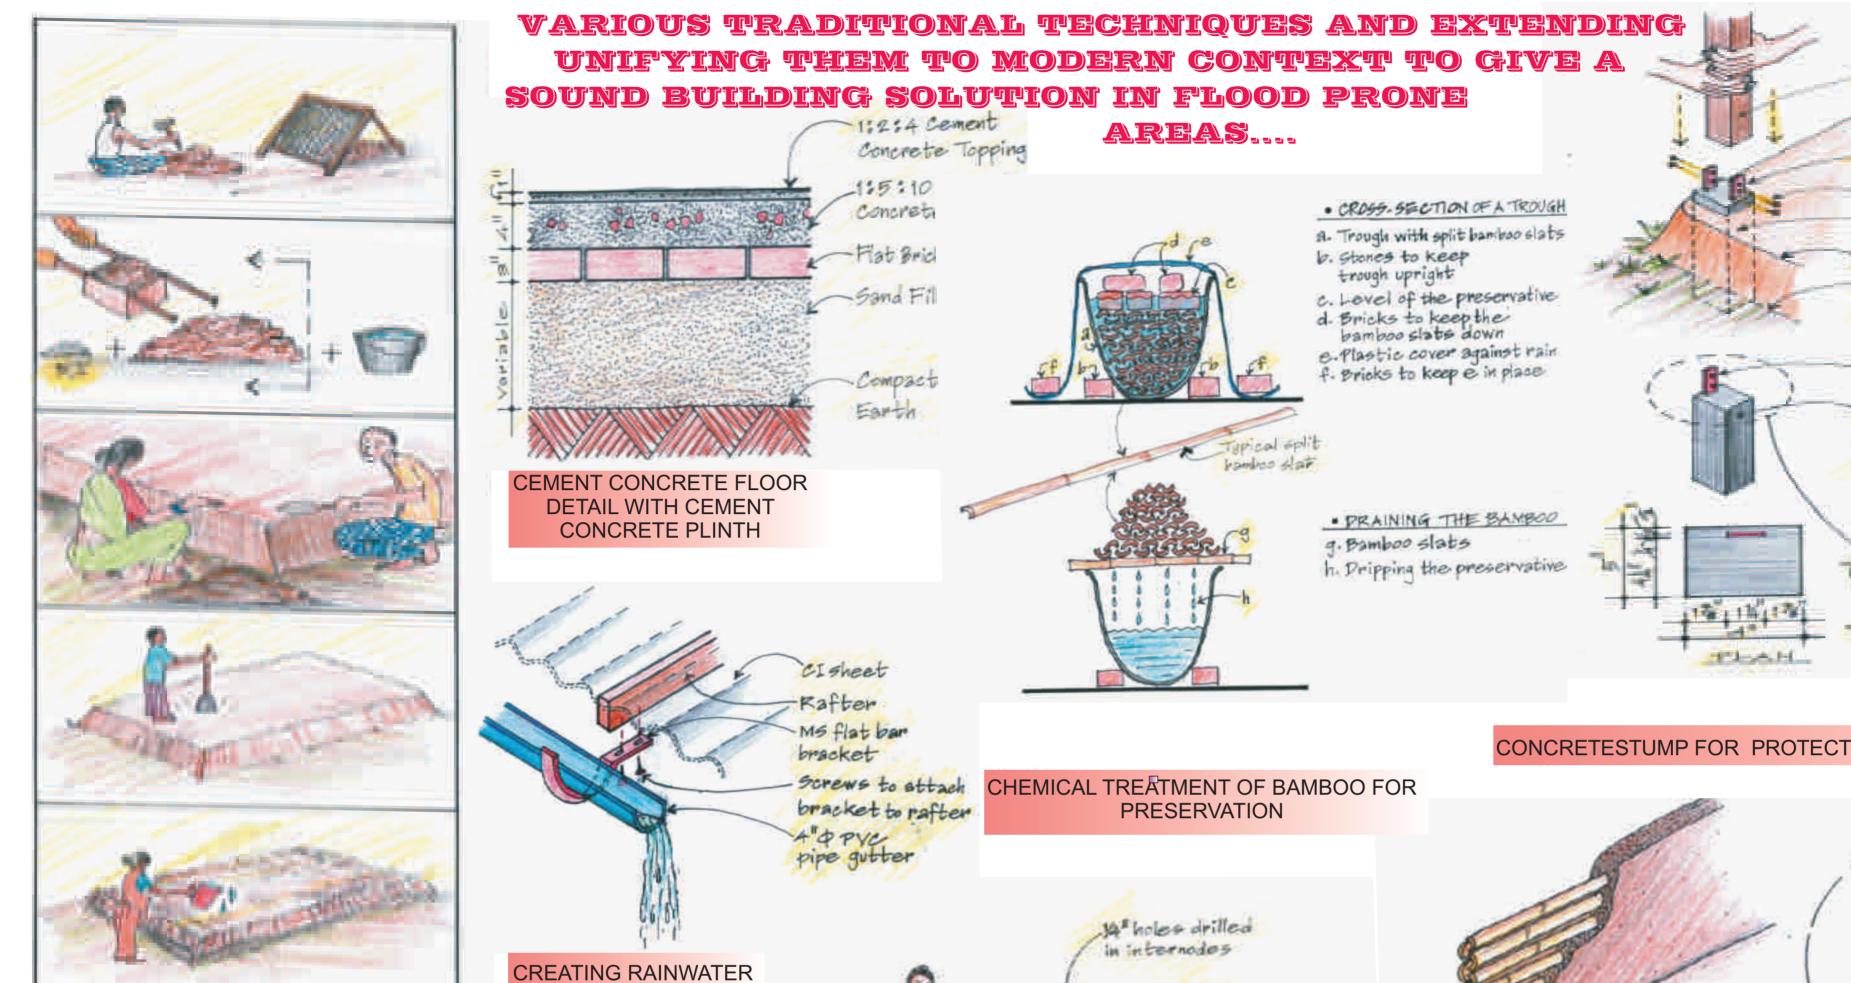

## Translating Traditions.

CONCRETESTUMP FOR PROTECTING LOWER END OF BAMBOO POST

be president of the be

hole tal atmosph

Egations --

Single-metal

the straight acom

et- serrige

Cavallable in markets

Cusually made by seden

between grip

CONTRACTOR OF THE PARTY OF THE

PREPARATION OF THE PLINTH:
TRADITIONAL MANUAL METHOD RELEVANT
TO MODERN CONTEXT ALSO...

DIP DIFFUSION TREATMENT FOR CHEMICAL PRESERVATION OF BAMBOO

peside of tank control with

hitumen

Translating Traditions.....

**GUTTERS: DETAIL** 

preserva solution

oil drum cut in

half lengthwise and welded and to and

PROPOSED FORM WITH URBAN FINISH TO THE HOUSE