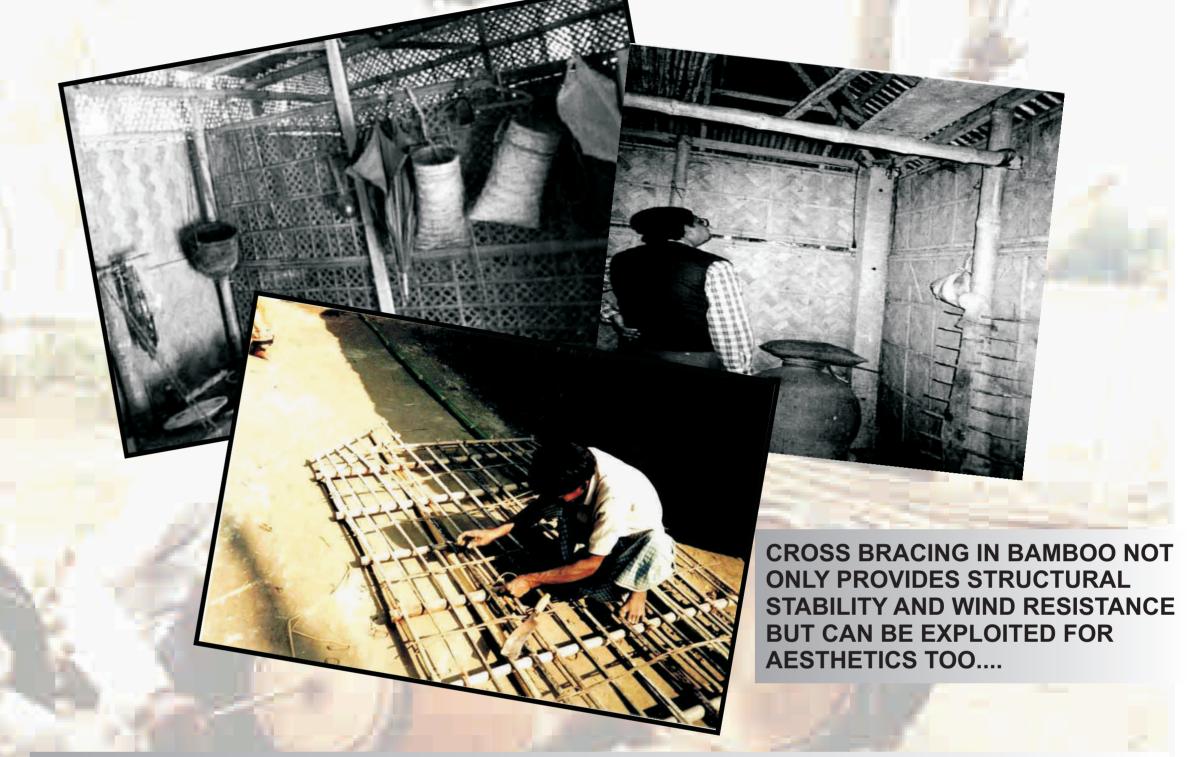

AN INSTANCE OF USE OF THE CROSS BRACING IN BAMBOO FOR LOBBY/ENTRACE/PATHWAY/BRIDGE ETC....

IDENITIFYING AND TRANSLATING THE AESTITETIC AND STRUCTURAL POTENTIAL OF BAMBOO CROSS

TO CREATE MAGICAL INTERIORS WITH A TRADITIONAL LOOK .....

PLAY OF LIGHT AND THE EXCEPTIONAL POTENTIAL TO BLEND WITH OTHER MATERIALS ....

Translatina Traditions.....