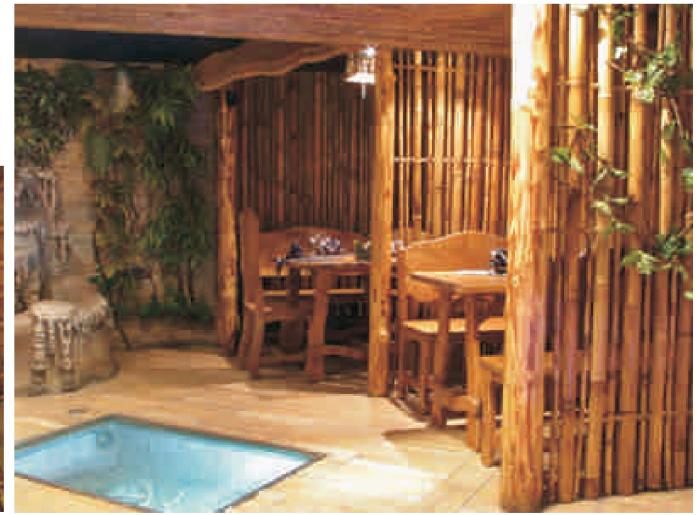

## VARIOUS MANIFESTATIONS OF THE RECOGNIZED FORM AND MATERIAL IN COMPLETER DIFFERENT CONTECT TO EXPLORE THE VIVID POSSIBILITES....

TRADITIONAL LOOKING URBAN RESORT WHERE THE ROOF EAVES CAN BE EXTENDED TO FORM A FUNCTONAL SPACE FOR RELAXATION FOR ENJOYING THE EXTENAL VIEW.... A TREND THAT CAN BE ADOPTED IN HERITAGE HOTELS, ETC...

PLAY OF LIGHT AND THE EXCEPTIONAL POTENTIAL TO BLEND WITH OTHER MATERIALS ....

Translatina Traditions.....