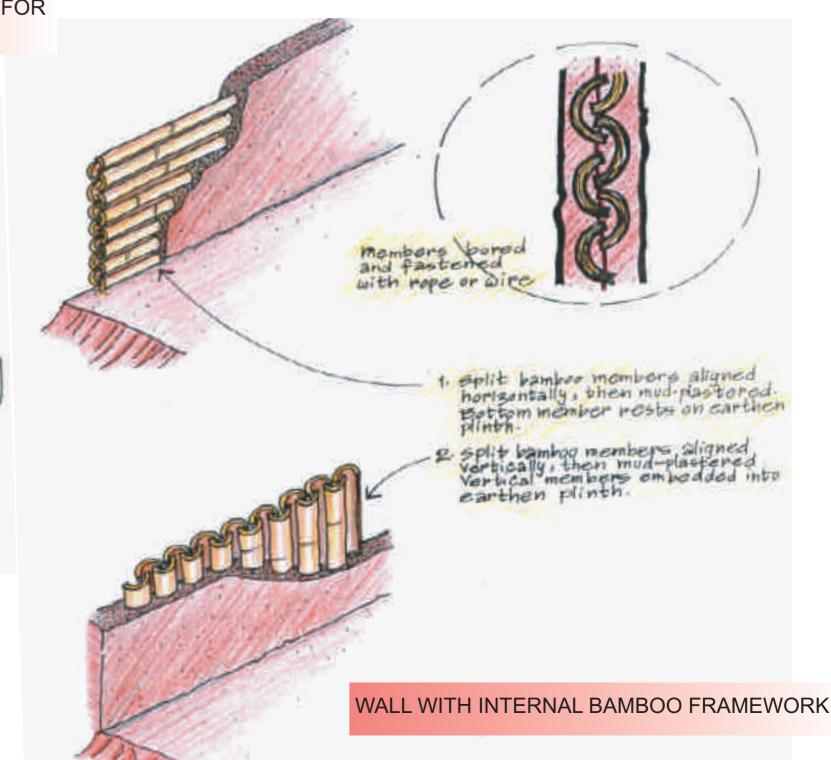

## Translating Traditions.

CONCRETESTUMP FOR PROTECTING LOWER END OF BAMBOO POST

be president of the be

hole tal atmosph

Egations --

Single-metal

the straight acom

et- serrige

Cavallable in markets

Cusually made by seden

between grip

CONTRACTOR OF THE PARTY OF THE

PREPARATION OF THE PLINTH:
TRADITIONAL MANUAL METHOD RELEVANT
TO MODERN CONTEXT ALSO...

DIP DIFFUSION TREATMENT FOR CHEMICAL PRESERVATION OF BAMBOO