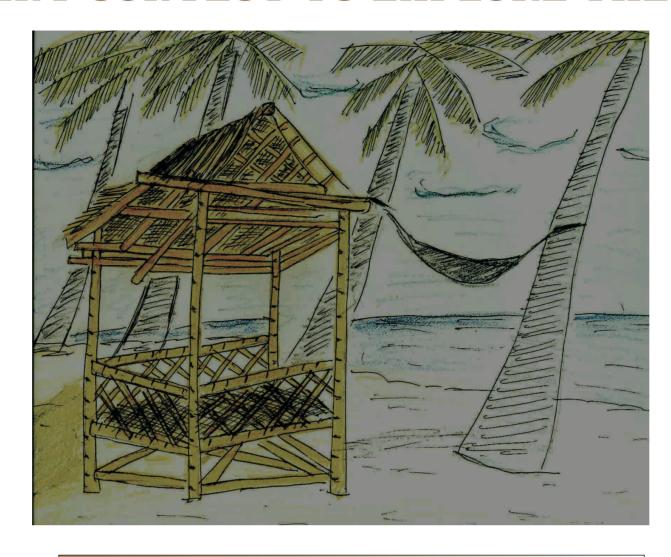

A KIOSK IN A SAND BEACH OF A COAST...GIVES A REFRESHING TRADITIONAL LOOK AND ADDS TO THE AESTHETIC SENSE OF THE PLACE....

A TREE HOUSE ...BLENDS PERFECTLY WITH THE SURROUNDINGS IN RESPECT OF FORM AND MATERIALS...SUSTAINABLE IN ALL RESPECTS....BAMBOO BEING A MOST APPROPRIATECHOICE OF MATERIAL....