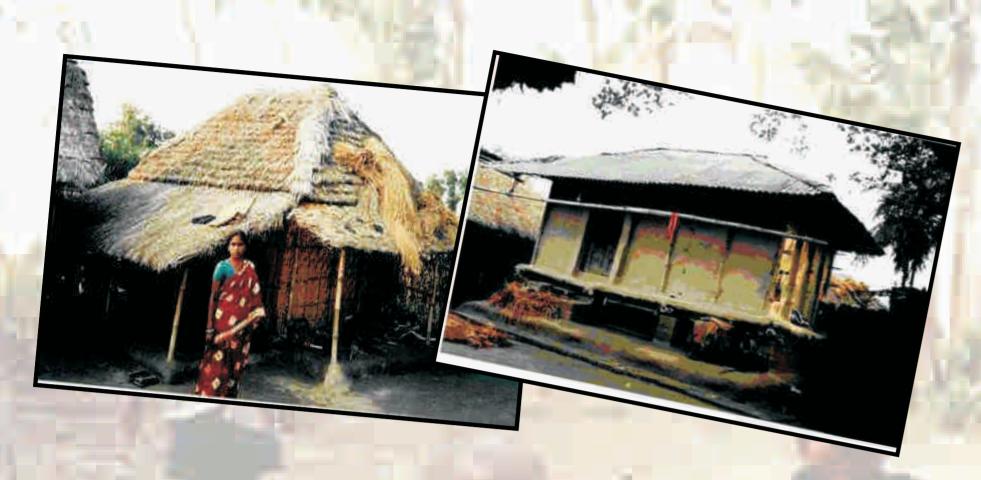

## IDENTIFYING AND TRANSLATING THE STUDY OF FORM, PATTERN AND MATERIAL OF HOUSING OF

Sunderban Village, West Bengal

THE INTERESTING ATCHALA (EIGHT-ROOF) AND CHOUSHALA (FOUR - ROOF) FORM BLENDED WITH NATURAL MATERIAL OF BAMBOO, STRAW, ETC... ABUNDANTLY AVAILABLE IN THE REGION

ENHANCING THE PRACTICAL USE OF NATURAL MATERIALS FOR LONG TERM AND SAFE BUILDING SOLUTIONS BY EMPLOYING TRADITIONAL METHODS FOR TREATMENT OF BAMBOO AND PROVIDING STRUCTURAL STRENTH......

NOW AFTER IDENTIFYING AND STUDYING THE VARIOUS ASPECTS OF FORM, MATERIAL AND CONSTRUCTIONAL PATTERNS OF HOUSING IN THE VILLAGE OF SUNDERBAN.....MY NEXT TASK IS TO EXTEND MY RESEARCH TO EXTEND AND TRANSLATE THE IDEAS TO THE MODERN CONTEXT APTLY....IN THIS REGARD MY WORK INCLUDES......

- 1. EXTENDING THE KNOWLEDGE OF THE BUILDING TRENDS OF SUNDERBAN TO GIVE AN APPROPRIATE BUILDING SOLUTION FOR HOUSING IN FLOOD PRONE AREAS OF NOT ONLY SUNDERBAN BUT ALSO VARIOUS PARTS OF BENGAL....WHICH IS AN EMERGING ISSUE IN THE RURAL PARTS OF BENGAL....
- 2. DUE TO THE FAST DEPLETION OF TIMBER AND MASSIVE DEFORESTATION...
  .EXPLORING BAMBOO AS A SUILDING MATERIAL KEEPING IN MIND ITS ABUNDANT AVAILABILITY AND ITS AESTHETIC AND STRUCTURAL POTENTIAL
- 3. EXPLORING THE DIFFERENT POOSIBILITIES OF THE INTERESTING ATCHALA AND CHOUSHALA FORMS IDENTIFIED....AND PLACING THEM IN DIFFERENT CONTEXTS LIKE BUILDING A TREE HOUSE, EXTENSION OF HERITAGE HOTELS, KIOSKS IN THEBEACHES, BEACH HOUSE, ETC....