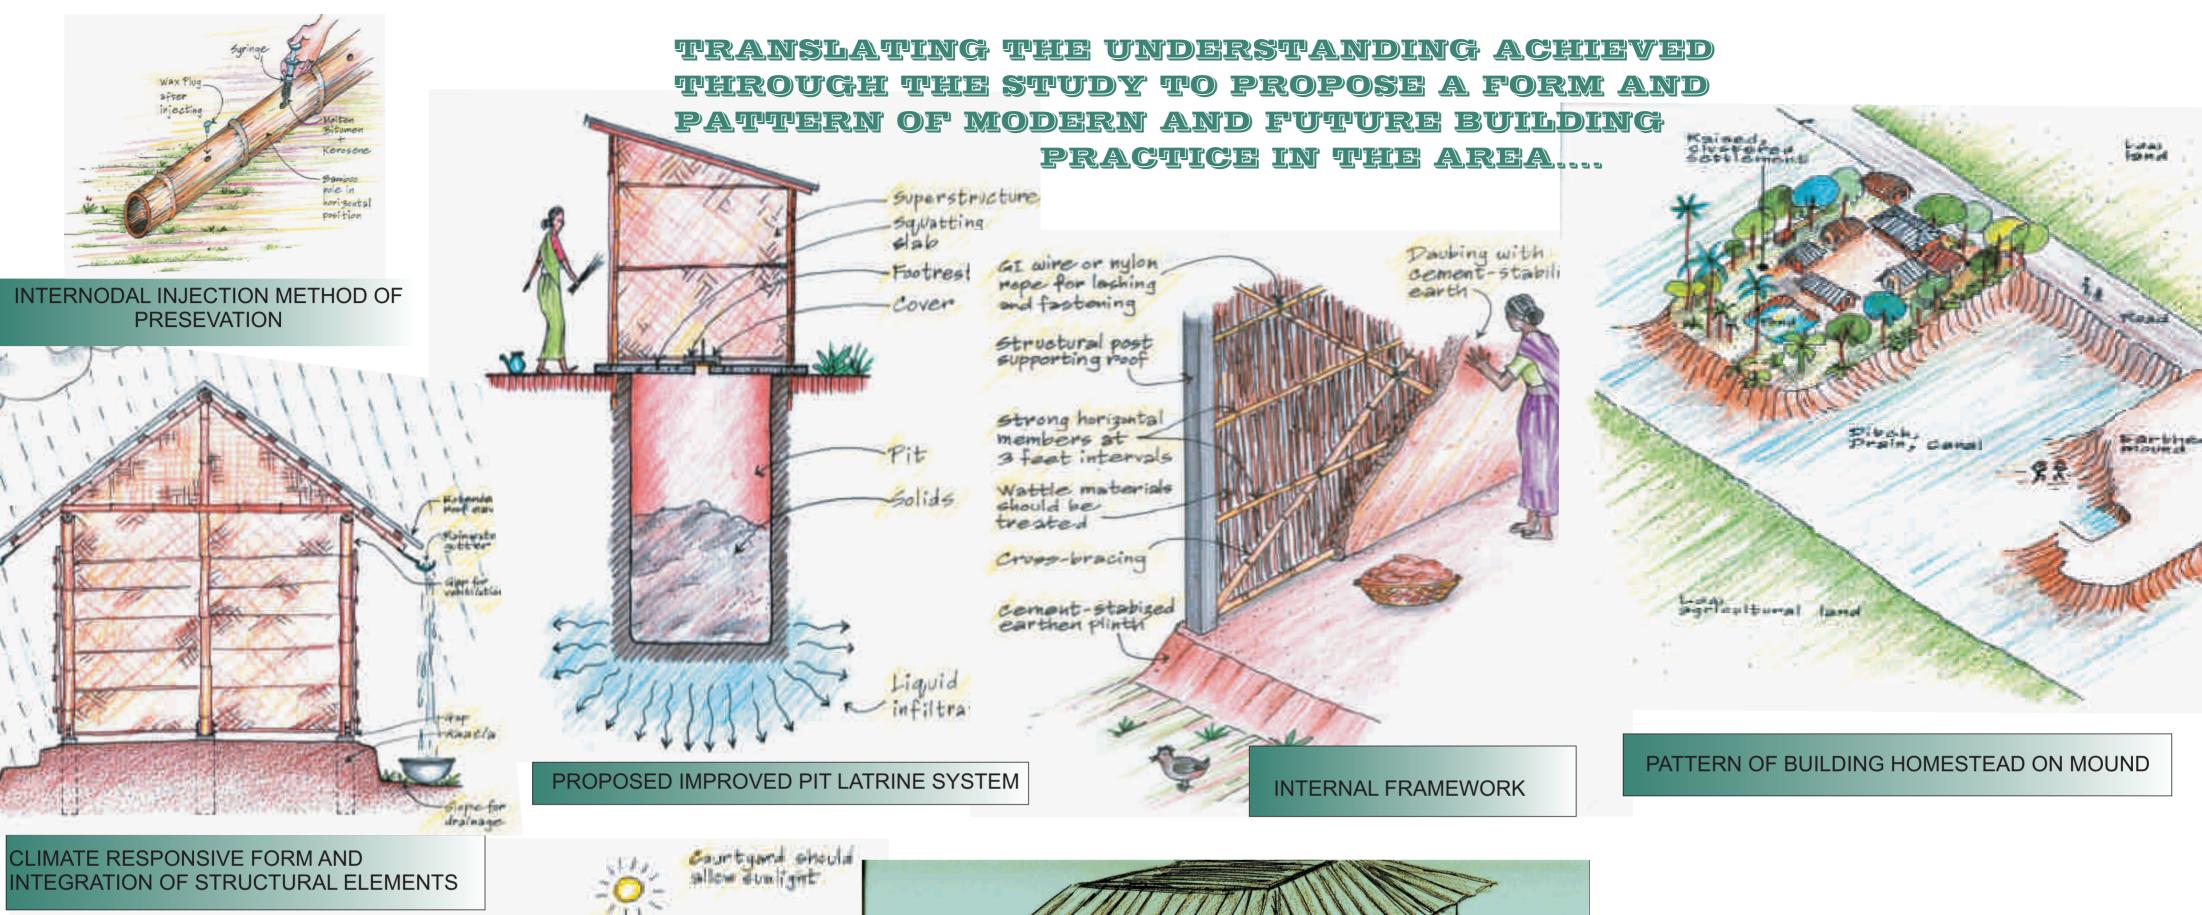

peside of tank control with

hitumen

Translating Traditions.....

**GUTTERS: DETAIL** 

preserva solution

oil drum cut in

half lengthwise and welded and to and

PROPOSED FORM WITH URBAN FINISH TO THE HOUSE

Plants with

PROPOSED FORM FOR THE HOUSING.....

Translating Traditions.....

PROPOSED LANDSCAPING IN FLOOD PRONE

**AREA** 