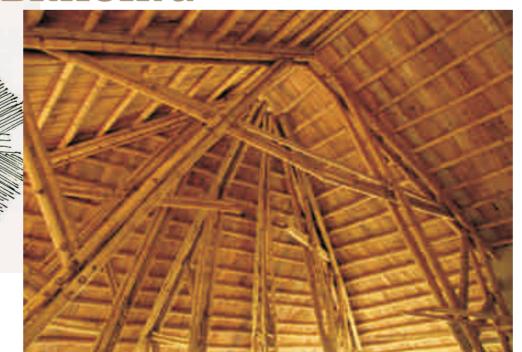

AN INSTANCE OF USE OF THE CROSS BRACING IN BAMBOO FOR LOBBY/ENTRACE/PATHWAY/BRIDGE ETC....

IDENITIFYING AND TRANSLATING THE AESTITETIC AND STRUCTURAL POTENTIAL OF BAMBOO CROSS

TO CREATE MAGICAL INTERIORS WITH A TRADITIONAL LOOK .....

PLAY OF LIGHT AND THE EXCEPTIONAL POTENTIAL TO BLEND WITH OTHER MATERIALS ....

Translatina Traditions.....