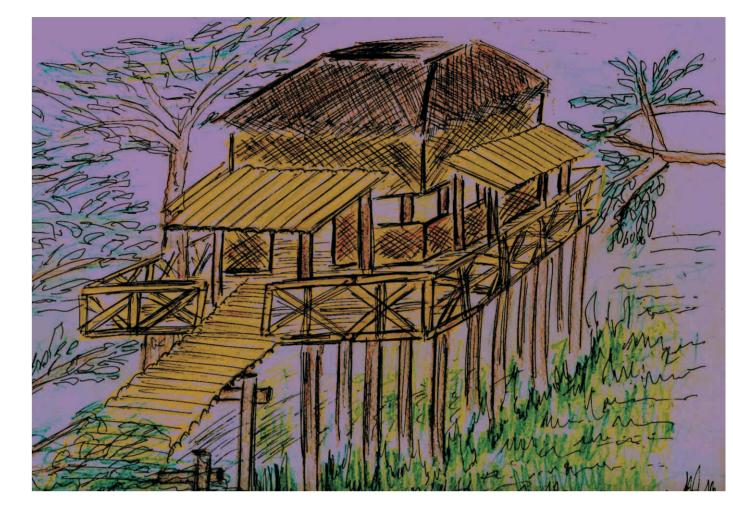

A KIOSK IN A SAND BEACH OF A COAST...GIVES A REFRESHING TRADITIONAL LOOK AND ADDS TO THE AESTHETIC SENSE OF THE PLACE....

A TREE HOUSE ...BLENDS PERFECTLY WITH THE SURROUNDINGS IN RESPECT OF FORM AND MATERIALS...SUSTAINABLE IN ALL RESPECTS....BAMBOO BEING A MOST APPROPRIATECHOICE OF MATERIAL....